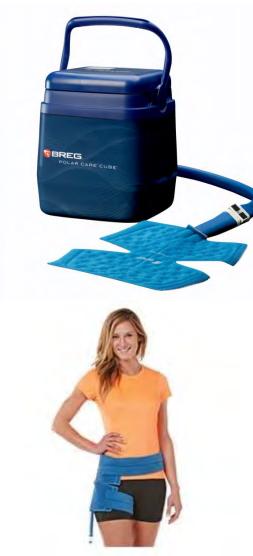

## Breg Polar Care Cube (Motorized) Will come with either <u>*hip*</u> or <u>*knee*</u> pad when ordered

- Cost: \$200.00
- Picture 1 (Device with knee pad)
- Picture 2 (Hip Wrap)
- Motorized not gravity fed
  - Ice and water are added to the device and the machine will circulate the cold water to the pad.
- Very reliable machine, we have had no issues with this device.
- 6-8 hours of continuous cold therapy
- 20 minutes on 20 minutes off
  - <u>Please use a barrier between knee or</u> <u>hip pad</u>