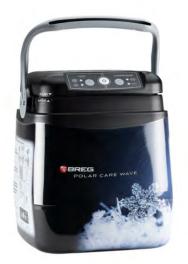

## Breg Polar Care Wave (Motorized) Will come with either <u>*hip*</u> or <u>*knee*</u> pad when ordered

- Cost: \$350.00
- Hi/Low setting option for added compression
- Motorized not gravity fed
  - Ice and water are added to the device and the machine will circulate the cold water to the pad.
- Very reliable machine, we have had no issues with this device.
- 6-8 hours of continuous cold therapy
- 20 minutes on 20 minutes off
  - <u>Please use a barrier between knee or</u> <u>hip pad</u>