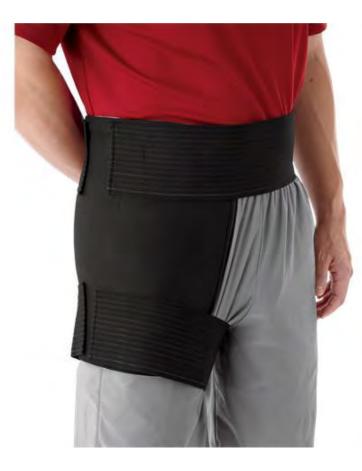

### Hip Wrap with 4 Gel Packs

- Cost \$80.00
- The waist/thigh bands are elastic and fits a majority of patients
- Stays cold for about 2 hours
- Comes with 4 gel packs
  - 2 gel packs are used at once and the other 2 will go into freezer
- 20 minutes on 20 minutes off
  - <u>Please have a barrier between hip</u> <u>and device</u>