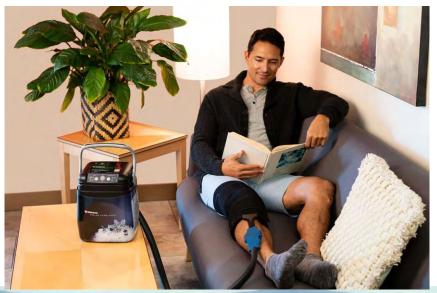

## Breg Polar Care Cube (Motorized) Will come with either <u>*hip*</u> or <u>*knee*</u> pad when ordered

- Cost: \$200.00
- Picture 1 (Device with knee pad)
- Picture 2 (Hip Wrap)
- Motorized not gravity fed
  - Ice and water are added to the device and the machine will circulate the cold water to the pad.
- Very reliable machine, we have had no issues with this device.
- 6-8 hours of continuous cold therapy
- 20 minutes on 20 minutes off
  - <u>Please use a barrier between knee or</u> <u>hip pad</u>