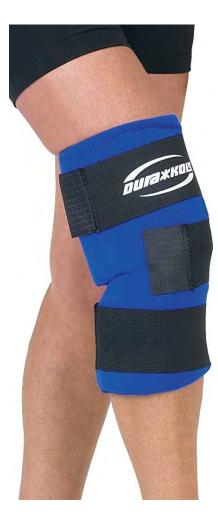

### Knee Gel Wrap with 2 Gel packs

- Cost: \$60.00
- Comes with 2 gel packs
  - 1 gel pack is placed in device while the other one will be in freezer
- Elastic bands for straps
- Stays cold for about 2 hours
- 20 minutes on 20 minutes off
  - <u>Please have a barrier between leg</u> <u>and device</u>